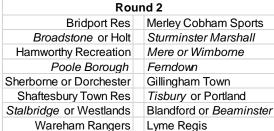

#### **Dorset Senior Trophy**

|                      | Round 1 |                      |
|----------------------|---------|----------------------|
| Balti Sports         | 1 - 2   | Bridport Res         |
| Blandford Utd        | 10 Oct  | Beaminster           |
| Broadstone           | 10 Oct  | Holt Utd             |
| Cranborne            | 3 - 4   | Ferndown             |
| Hamworthy Recreation | 3 - 2   | Sturminster Newton   |
| Mere Town            | 10 Oct  | Wimborne Dev         |
| Sherborne Town Res   | TBC     | Dorchester Sports    |
| Stalbridge           | 10 Oct  | Westland Sports      |
| Swanage Town         | 0 - 2   | Merley Cobham Sports |
| Tisbury              | 10 Oct  | Portland Utd Res     |
| Wareham Rangers      | 2 - 1   | Chickerell Utd       |
|                      |         |                      |

| Byes:                   |
|-------------------------|
| Gillingham Town, Lyme   |
| Regis, Sturminster      |
| Marshall, Poole Borough |